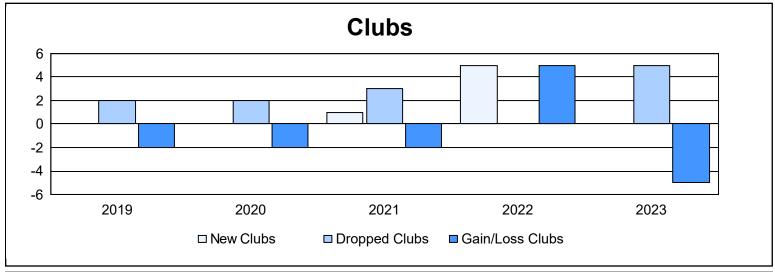

District 103 N As of June 2023 Cumulative

| Year      | New<br>Clubs | Dropped<br>Clubs | Gain/<br>Loss<br>Clubs | New<br>Members | Charter<br>Members | Reinstate<br>Members | Transfer<br>Members | Total<br>Member<br>Added | Total<br>Members<br>Dropped | Gain/<br>Loss<br>Members |
|-----------|--------------|------------------|------------------------|----------------|--------------------|----------------------|---------------------|--------------------------|-----------------------------|--------------------------|
| 2018-2019 | 0            | 2                | -2                     | 119            | 0                  | 6                    | 17                  | 142                      | 277                         | -135                     |
| 2019-2020 | 0            | 2                | -2                     | 122            | 0                  | 10                   | 30                  | 162                      | 217                         | -55                      |
| 2020-2021 | 1            | 3                | -2                     | 81             | 21                 | 16                   | 13                  | 131                      | 236                         | -105                     |
| 2021-2022 | 5            | 0                | 5                      | 164            | 115                | 11                   | 37                  | 327                      | 276                         | 51                       |
| 2022-2023 | 0            | 5                | -5                     | 141            | 2                  | 10                   | 22                  | 175                      | 267                         | -92                      |
| Average   | 1            | 2                | -1                     | 125            | 28                 | 11                   | 24                  | 187                      | 255                         | -67                      |